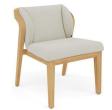

# designed by Matthew Townsend





**FEATURES** 

knock-down; adjustable feet

OPTIONS

protective cover

#### Available in

FRAME





HFTS

teak scuro

HFTB teak brushed

## **Suggested colour combinations**



CW MOON WHITE 1



TC CHINCHILLA GREY 1



TC ARUBA 1









## **Technical drawing**



#### **Maintenance**

To maintain and protect your Manutti pieces, we've developed a series of products that will guarantee their extended lifespan and your carefree enjoyment for many years to come.

- Manutti Care line kit
- Cushion Boxes
- Protective Covers









#### **More in this collection**









VIEW COLLECTION

## **Matching collections**