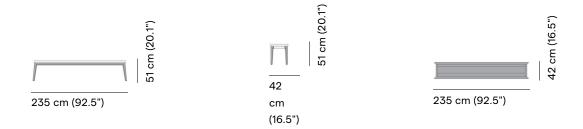

# designed by Matthew Townsend





**FEATURES** 

knock-down; adjustable feet

OPTIONS

protective cover

#### Available in

FRAME





HFTS

teak scuro

HFTB teak brushed

## **Suggested colour combinations**



CW MOON WHITE 1



TC CHINCHILLA GREY 1



TC ARUBA 1









## **Technical drawing**



#### **Maintenance**

To maintain and protect your Manutti pieces, we've developed a series of products that will guarantee their extended lifespan and your carefree enjoyment for many years to come.

- Manutti Care line kit
- Cushion Boxes
- Protective Covers









#### **More in this collection**









VIEW COLLECTION

## **Matching collections**