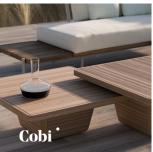

# designed by Matthew Townsend

**FEATURES** 

knock-down; adjustable feet

OPTIONS

protective cover

#### Available in

FRAME

HFTS

teak scuro

HFTB teak brushed