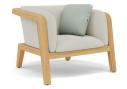

# designed by Matthew Townsend





**FEATURES** 

knock-down; adjustable feet

OPTIONS

protective cover

#### Available in

FRAME





HFTS

teak scuro

HFTB teak brushed

## **Suggested colour combinations**



CW MOON WHITE 1



TC CHINCHILLA GREY 1



TC ARUBA 1









## **Technical drawing**



#### **Maintenance**

To maintain and protect your Manutti pieces, we've developed a series of products that will guarantee their extended lifespan and your carefree enjoyment for many years to come.

- Manutti Care line kit
- Cushion Boxes
- Protective Covers









#### **More in this collection**









VIEW COLLECTION

## **Matching collections**