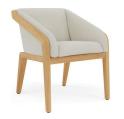

# designed by Matthew Townsend





**FEATURES** 

knock-down; adjustable feet

OPTIONS

protective cover

#### Available in

FRAME





HFTS

teak scuro

HFTB teak brushed

## **Suggested colour combinations**



CW MOON WHITE 1



TC CHINCHILLA GREY 1



TC ARUBA 1









## **Technical drawing**



#### **Maintenance**

To maintain and protect your Manutti pieces, we've developed a series of products that will guarantee their extended lifespan and your carefree enjoyment for many years to come.

- Manutti Care line kit
- Cushion Boxes
- Protective Covers









#### **More in this collection**









VIEW COLLECTION

## **Matching collections**