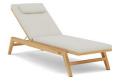

# designed by Matthew Townsend





**FEATURES** 

knock-down; adjustable feet

OPTIONS

protective cover

#### Available in

FRAME





HFTS

teak scuro

HFTB teak brushed

## **Suggested colour combinations**



CW MOON WHITE 1



TC CHINCHILLA GREY 1



TC ARUBA 1









## **Technical drawing**



#### **Maintenance**

To maintain and protect your Manutti pieces, we've developed a series of products that will guarantee their extended lifespan and your carefree enjoyment for many years to come.

- Manutti Care line kit
- Cushion Boxes
- Protective Covers









#### **More in this collection**









VIEW COLLECTION

## **Matching collections**