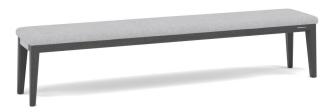

# designed by Matthew Townsend

**FEATURES** 

knock-down; adjustable feet

OPTIONS

protective cover