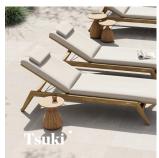

# designed by Matthew Townsend





**FEATURES** 

knock-down; adjustable feet

OPTIONS

protective cover

#### Available in

FRAME





HFTS

teak scuro

HFTB teak brushed

## **Suggested colour combinations**



CW MOON WHITE 1



TC CHINCHILLA GREY 1



TC ARUBA 1









## **Technical drawing**



#### **Maintenance**

To maintain and protect your Manutti pieces, we've developed a series of products that will guarantee their extended lifespan and your carefree enjoyment for many years to come.

- Manutti Care line kit
- Cushion Boxes
- Protective Covers









#### **More in this collection**









VIEW COLLECTION

## **Matching collections**